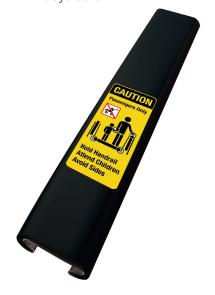

#### **Handrail Safety Solutions**

EHC's SafeRail handrails offer permanent safety signage solutions. Customers can select from a wide variety of preconfigured safety designs and messages, or design their own to meet local code requirements.

#### **Engineered For Performance**

Our innovative printing technology allows for full colour graphics and high resolution, while our processing techniques permanently bond safety messages to NT handrails.

## Mitigate the risk of escalator accidents with SafeRail!