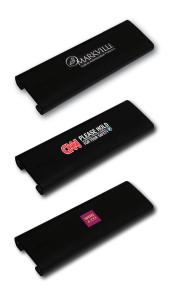

## BrandRail provides custom personalization options for escalator handrails.

EHC is the world leader in custom escalator handrails. Our BrandRail handrails offer a permanent branding solution for logos, safety messages or graphics. Whether applied to EHC's black antimicrobial handrails, or custom colour choices, BrandRail is sure to capture an audience.