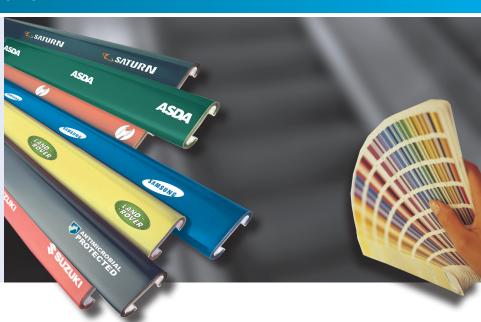

## Custom. Unique. Permanent.

BrandRail can be combined with neutral or bold colours to let your **creativity** shine!

- Endless personalization possibilities.
- State of the art digital printing process produces rich colours.
- Style at your fingertips.

## BrandRail provides custom personalization options for escalator handrails.

EHC is the world leader in custom escalator handrails. Our BrandRail handrails offer a permanent branding solution for logos, safety messages or graphics. Whether applied to EHC's black antimicrobial handrails, or custom colour choices, BrandRail is sure to capture an audience.

75% of people said they would hold the handrail if they knew it was antimicrobial. Tell them with BrandRail!

**Brands Per Escalator Handrail:** The quantity of brands applied to an individual handrail is determined by handrail length - typical spacing is 1 logo every 600mm.